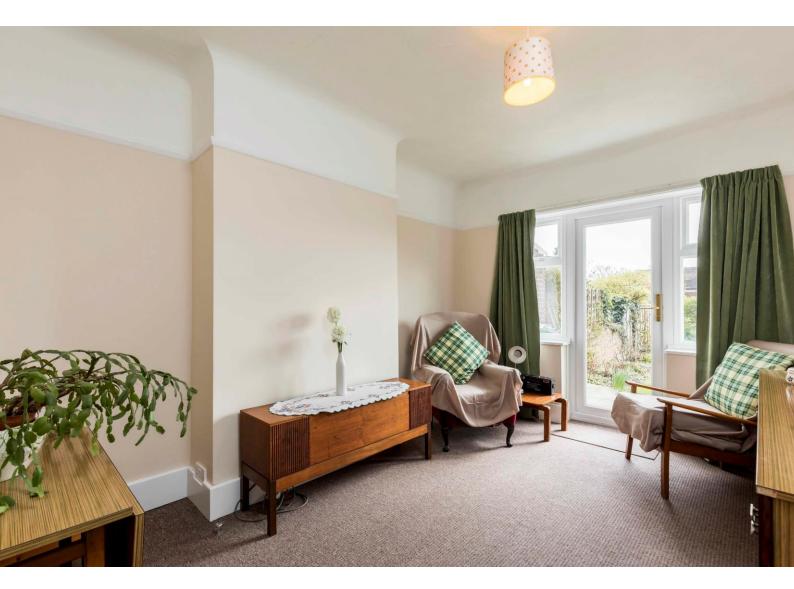

#### In Brief

This three bedroom semi-detached house is offered with no forward chain and has accommodation that comprises, living room with a bay window to the front elevation, dining room with a door leading out to the southerly facing rear garden and a fitted kitchen which also has a door to the garden. Ascending the stairs to the first floor are three bedrooms and the family bathroom. Outside is an enclosed rear garden of a good size with areas laid to lawn flanked by flower and shrub borders and patio areas. To the front of the house is a block paved area with parking for two vehicles.