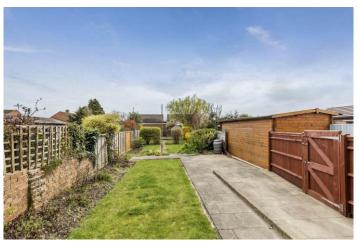

#### In Brief

This three bedroom semi-detached house is offered with no forward chain and has accommodation that comprises, living room with a bay window to the front elevation, dining room with a door leading out to the southerly facing rear garden and a fitted kitchen which also has a door to the garden. Ascending the stairs to the first floor are three bedrooms and the family bathroom. Outside is an enclosed rear garden of a good size with areas laid to lawn flanked by flower and shrub borders and patio areas. To the front of the house is a block paved area with parking for two vehicles.