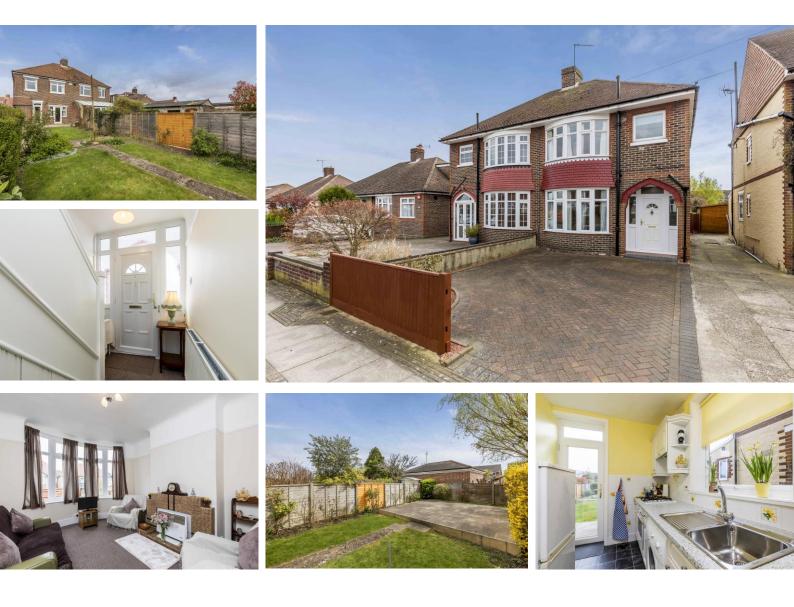

#### In Brief

This three bedroom semi-detached house is offered with no forward chain and has accommodation that comprises, living room with a bay window to the front elevation, dining room with a door leading out to the southerly facing rear garden and a fitted kitchen which also has a door to the garden. Ascending the stairs to the first floor are three bedrooms and the family bathroom. Outside is an enclosed rear garden of a good size with areas laid to lawn flanked by flower and shrub borders and patio areas. To the front of the house is a block paved area with parking for two vehicles.

#### £325,000

**KEY FACTS** 

Freehold Property Council Tax Band – D EPC – TBC Approximate Internal Area = 920 Sq Ft