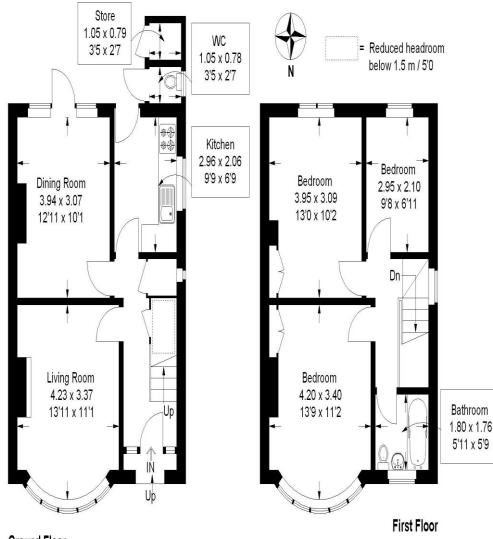

#### In Brief

This three bedroom semi-detached house is offered with no forward chain and has accommodation that comprises, living room with a bay window to the front elevation, dining room with a door leading out to the southerly facing rear garden and a fitted kitchen which also has a door to the garden. Ascending the stairs to the first floor are three bedrooms and the family bathroom. Outside is an enclosed rear garden of a good size with areas laid to lawn flanked by flower and shrub borders and patio areas. To the front of the house is a block paved area with parking for two vehicles.

## Second Avenue, Farlington

Approximate Gross Internal Area = 83.7 sq m / 901 sq ft Outhouse = 1.8 sq m / 19 sq ft Total = 85.5 sq m / 920 sq ft

Ground Floor

## Illustration for identification purposes only, measurements are approximate, not to scale. (ID326214)

Southsea Sales & Lettings 7/9 Stanley Street, Southsea PO5 2DS Sales Tel – 023 9281 5221 Lettings Tel – 023 9282 2400 Fax – 023 9273 0554 Property Management 12 Marmion Road, Southsea PO5 2BA Tel - 023 9282 2300